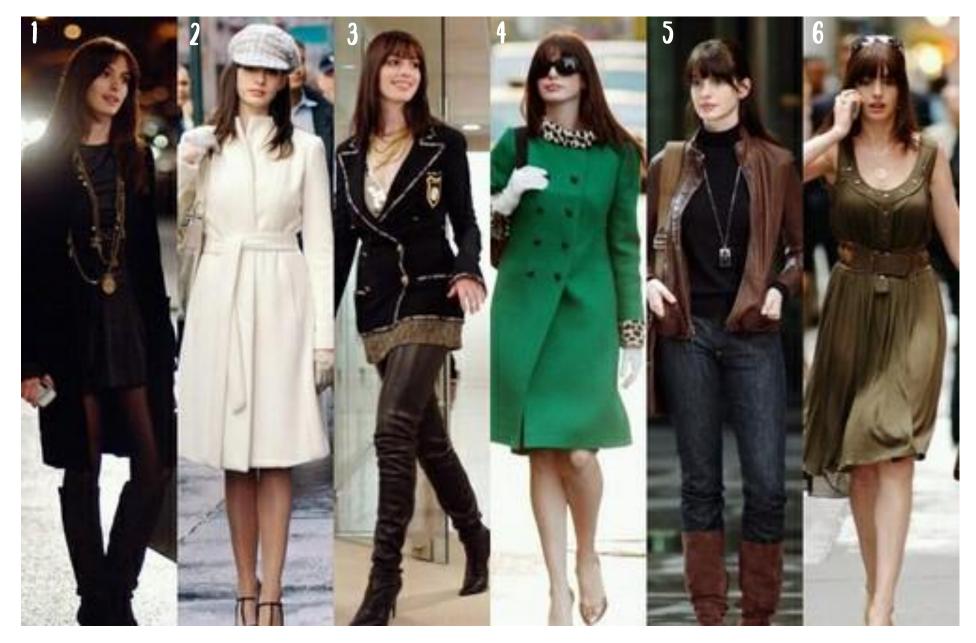

Monday Tueday Wenesday Thursday Friday Saturday

| Is she wearing trousers ?                                | Is she wearing trousers ? 🛄                              |
|----------------------------------------------------------|----------------------------------------------------------|
| Is she wearing a necklace ?                              | Is she wearing a necklace ?                              |
| Is she wearing a dress ?                                 | Is she wearing a dress ?                                 |
| Is she wearing a coat ?                                  | Is she wearing a coat ?                                  |
| Has she got a hat ?                                      | Has she got a hat ?                                      |
| Has she got sunglasses ?                                 | Has she got sunglasses ?                                 |
|                                                          |                                                          |
| Is she wearing trousers ?                                | Is she wearing trousers ? 🔛                              |
| Is she wearing trousers ?<br>Is she wearing a necklace ? | Is she wearing trousers ?<br>Is she wearing a necklace ? |
|                                                          |                                                          |
| Is she wearing a necklace ?                              | Is she wearing a necklace ?                              |
| Is she wearing a necklace ?<br>Is she wearing a dress ?  | Is she wearing a necklace ?<br>Is she wearing a dress ?  |